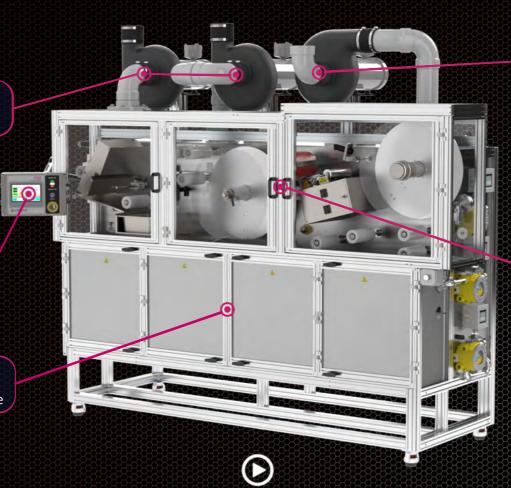

# Dip & Dry Platform for Hazardous Liquids

# Hazardous Vapor Exaust Creating negative pressure where hazardous vapors exist

#### HMI

Store and call-up recipes for different products & veiw warnings

## **Drying Chamber**

Negative pressure zone monitored for vapor and pressure

#### Air Intake

Supplies air to possible ignition sources keeping positive pressure

#### **Upper Enclosue**

Negative pressure zone monitored for vapor and pressure

**Warranty: 12 Months** 

The *Matrix 6500H* has been specifically developed for the application of hazardous or flammable liquids used in the coating of continuous web.